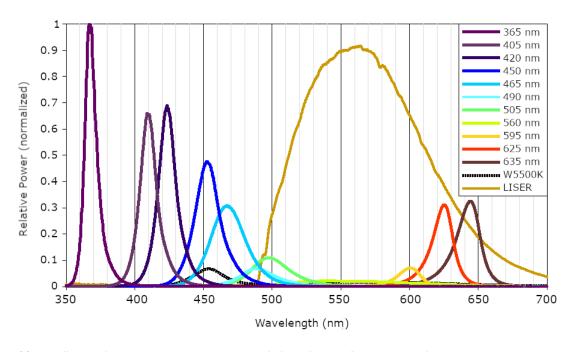

## **LED Spectra**

Application Note

Version 1.1.1

Figure 0.1: Normalized LED Source Spectra

Figure 0.1: Normalized LED Source Spectra (Continued)

(a) Overall Normalization of LED Source Spectra, Whole, with LISER fluorescence Light Source for Comparison