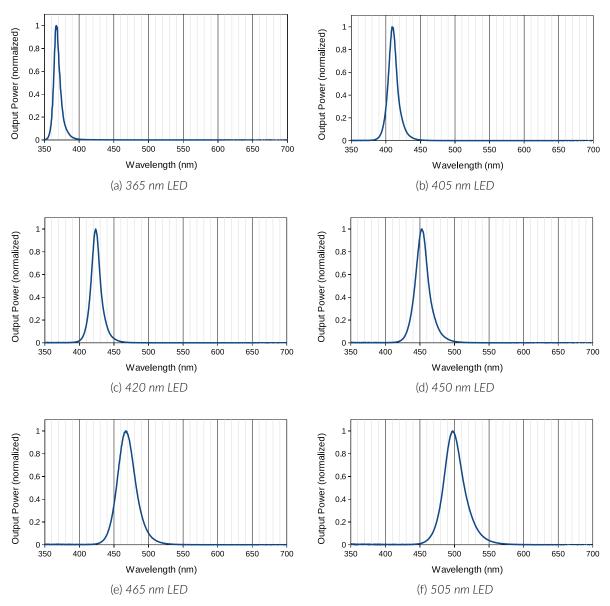

## **LED Spectra**

Application Note

Version 1.1.1

Figure 0.1: Normalized LED Source Spectra

Figure 0.1: Normalized LED Source Spectra (Continued)

(a) Overall Normalization of LED Source Spectra, Whole, with LISER fluorescence Light Source for Comparison