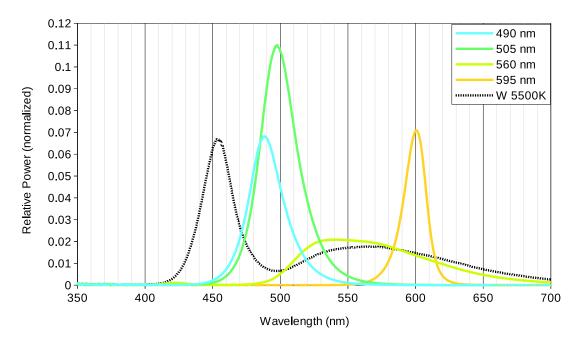

(b) Overall Normalization of LED Source Spectra, Close-up

Figure 0.2: Overall Normalization of LED Source Spectra