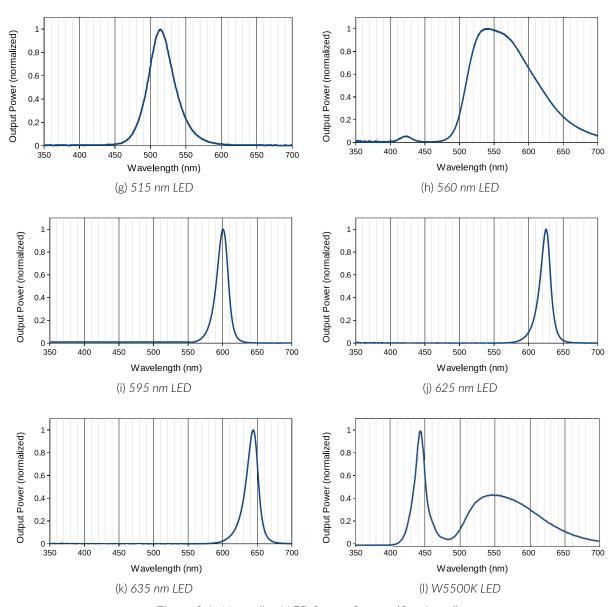

## **LED Spectra**

Application Note

Version 1.1.1

Figure 0.1: Normalized LED Source Spectra

Figure 0.1: Normalized LED Source Spectra (Continued)

(a) Overall Normalization of LED Source Spectra, Whole, with LISER fluorescence Light Source for Comparison