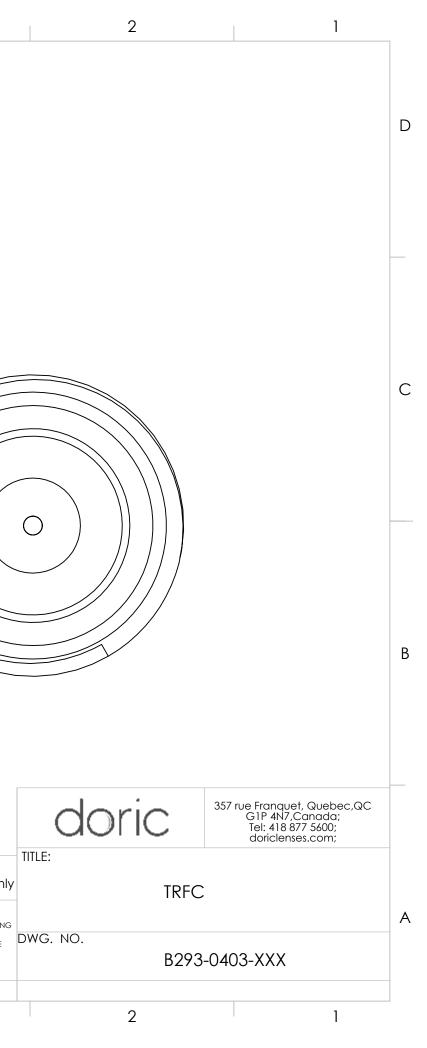

|   | 8         | 7                                | 6                                      | 5   | 4                     | 3                                                                                                                                                                                                                                                                            |
|---|-----------|----------------------------------|----------------------------------------|-----|-----------------------|------------------------------------------------------------------------------------------------------------------------------------------------------------------------------------------------------------------------------------------------------------------------------|
| D |           |                                  | MAY VARY DEPENDING<br>JR CONFIGURATION |     |                       |                                                                                                                                                                                                                                                                              |
|   | <u>SI</u> | ee website for available le      | NGTH<br>4.3 max                        | 3.2 |                       |                                                                                                                                                                                                                                                                              |
| С |           | Ø0.50<br>(1.00mm ALSO AVAILABLE) |                                        |     | ORIENTATION<br>GROOVE |                                                                                                                                                                                                                                                                              |
|   |           | GRIN                             |                                        |     |                       |                                                                                                                                                                                                                                                                              |
| В |           |                                  | CUSSING RING                           |     |                       |                                                                                                                                                                                                                                                                              |
|   |           |                                  |                                        |     |                       |                                                                                                                                                                                                                                                                              |
| A |           |                                  |                                        |     |                       | Dimensions in mm<br>For Information Purposes Only<br>PROPRIETARY<br>THE INFORMATION CONTAINED IN THIS DRAWING<br>IS THE SOLE PROPERTY OF Doric Lenses Inc<br>ANY REPRODUCTION IN PART OR AS A WHOLE<br>WITHOUT THE WRITTEN PERMISSION OF<br>Doric Lenses Inc. IS PROHIBITED. |
|   |           |                                  | 1                                      |     | 1                     | DO NOT SCALE DRAWING                                                                                                                                                                                                                                                         |
|   | 8         | 7                                | 6                                      | 5   | 4                     | 3                                                                                                                                                                                                                                                                            |